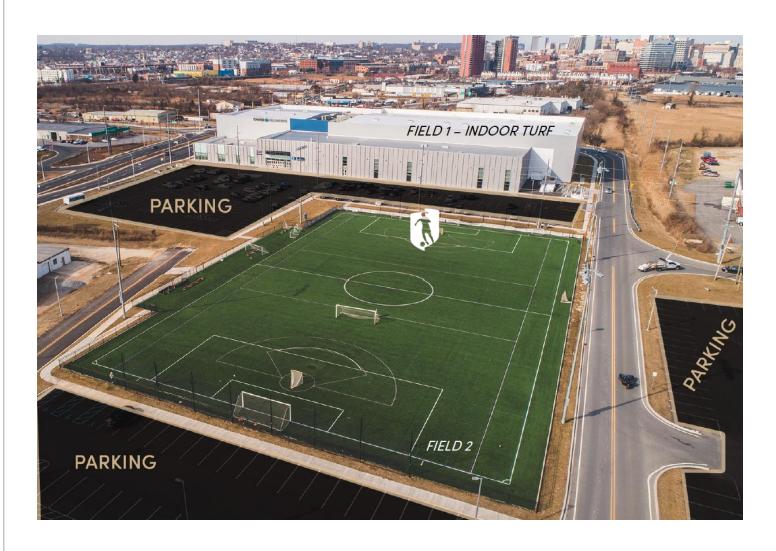

# **FACILITY MAP**

# **Sporting Delaware**

401 Garasches Lane Wilmington, DE 19801

Field 1 – Chase Fieldhouse (Indoor Turf Field)

Field 2 - Nemours Field (Outdoor Turf Field)